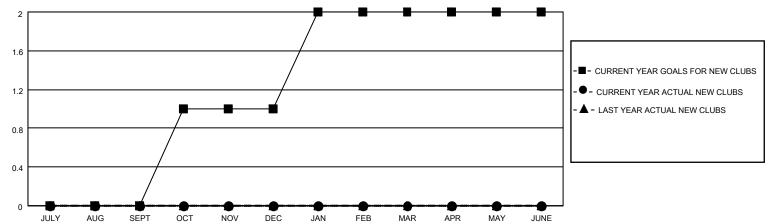

## MONTHLY MEMBERSHIP PROGRESS REPORT

LOCATION VIRGINIA District 24 I Results as of: 4/30/2022

| Clubs RESULTS FOR 2021-2022 |   |   |   | Members RESULTS FOR 2021-2022 |    |    |    |
|-----------------------------|---|---|---|-------------------------------|----|----|----|
|                             |   |   |   |                               |    |    |    |
| JULY/AUG/SEPT               | 0 | 0 | 1 | JULY/AUG/SEPT                 | 60 | 49 | 52 |
| OCT/NOV/DEC                 | 1 | 0 | 0 | OCT/NOV/DEC                   | 60 | 45 | 61 |
| JAN/FEB/MAR                 | 1 | 0 | 2 | JAN/FEB/MAR                   | 60 | 57 | 80 |
| APR/MAY/JUNE                | 0 | 0 | 0 | APR/MAY/JUNE                  | 60 | 15 | 12 |

## GOALS AND ACTUAL NEW CLUBS CUMULATIVE



## GOALS AND ACTUAL MEMBERS CUMULATIVE



| DROPPED CLUBS: 3        |           | 46 CLUBS OF 90 ADDED 1 OR<br>MORE NEW MEMBERS | GENDER DISTRIBUTION                 |                                |  |
|-------------------------|-----------|-----------------------------------------------|-------------------------------------|--------------------------------|--|
|                         |           | WORLD IN WEIGHT                               | MALE<br>FEMALE                      | 1,230 (64.77%)<br>669 (35.23%) |  |
| DROPPED MEMBERS         |           |                                               | NON BINARY PREFER NOT TO ANSWER     | 0 (0.00%)<br>R 0 (0.00%)       |  |
| DECEASED                | 43        |                                               | I THE EIGHT TO A MOV