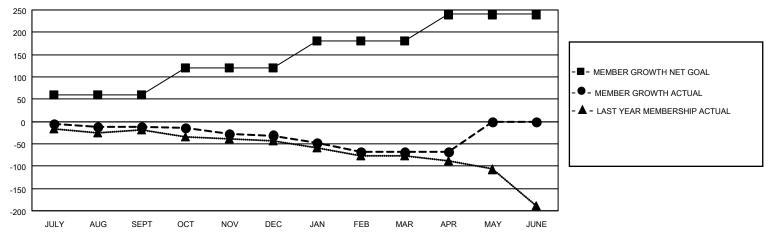

## GOALS AND ACTUAL MEMBERS CUMULATIVE

| DROPPED CLUBS: 3        |           | 46 CLUBS OF 90 ADDED 1 OR<br>MORE NEW MEMBERS | GENDER DISTRIBUTION                 |                                |  |
|-------------------------|-----------|-----------------------------------------------|-------------------------------------|--------------------------------|--|
|                         |           | WORLD IN WEIGHT                               | MALE<br>FEMALE                      | 1,230 (64.77%)<br>669 (35.23%) |  |
| DROPPED MEMBERS         |           |                                               | NON BINARY PREFER NOT TO ANSWER     | 0 (0.00%)<br>R 0 (0.00%)       |  |
| DECEASED                | 43        |                                               | I THE EIGHT TO A MOVIE IT           | 0 (0.0070)                     |  |
| CLUB CANCELLED<br>OTHER | 21<br>141 | CLICK HERE FOR CUMULATIVE MEMBERSHIP DATA     | TOTAL FAMILY UNIT MEMBERS           | 269                            |  |
| TOTAL                   | 205       | MEMBERSHIF DATA                               | FAMILY MEMBERS PAYING HALF DUES 136 |                                |  |